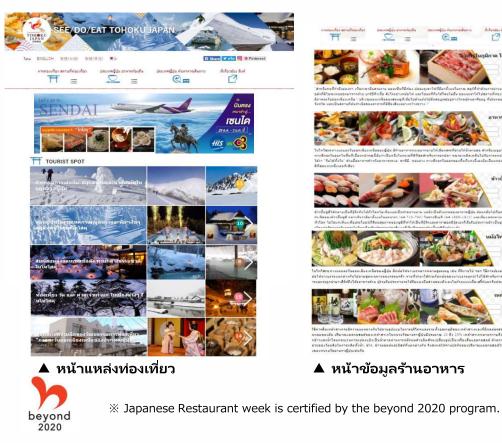

เว็ปไซต์ถูกจัดขึ้นเป็นพิเศษตามแคมเปญ "Exploration to the Deep North of Japan / สำรวจลึกญี่ปุ่นตอน เหนือ″

ค้นหาข้อมูลของเส้นทางท่องเที่ยวที่ขยายเพิ่มขึ้น,จุดท่องเที่ยวต่างๆ,ร้านอาหารท้องถิ่น,แพคเกจท่องเที่ยว(สามารถ ปรับเปลี่ยนตามความสะดวกของทุกท่าน),และข้อมูลการท่องเที่ยวอื่นๆของโทโฮคุ เว็ปไซต์เปิดให้บริการ:ภาษาอังฤษ,ภาษาจีนตัวเต็ม,ภาษาจีนกลาง,ภาษาไทย

## ส่งเสริมการจองการท่องเที่ยวเพื่อขยายพื้นที่ท่องเที่ยวของโทโฮคุ

**หน้าแหล่งท่องเที่ยว** แนะนำการท่องเที่ยวในช่วงฤดูหนาวของญี่ปุ่นโดยยืนพื้นที่ 6 ธีม:กิจกรรมหิมะ, เทศกาลฤดูหนาว,บ่อ น้ำพุร้อน,ประสบการณ์ทางวัฒนธรรม,และ สถานที่สำคัญทางประวัติศาสตร์

**หน้าข้อมูลร้านอาหาร** ใช้ประโยขน์จากความหลากหลายของภาษาในเว็ปไซต์สำหรับร้านอาหารที่ต้องการให้บริการผู้มา เยี่ยมเยือนจากที่ต่างๆ ทั้งร้านที่เสิร์ฟอาหารท้องถื่น ร้านที่ทุกคนสามารถเพลิดเพลินกับวัฒนธรรมการกินของโทโฮคุได้โดย โปรโมชั่นพิเศษนี้ลิ้งค์ไปที่